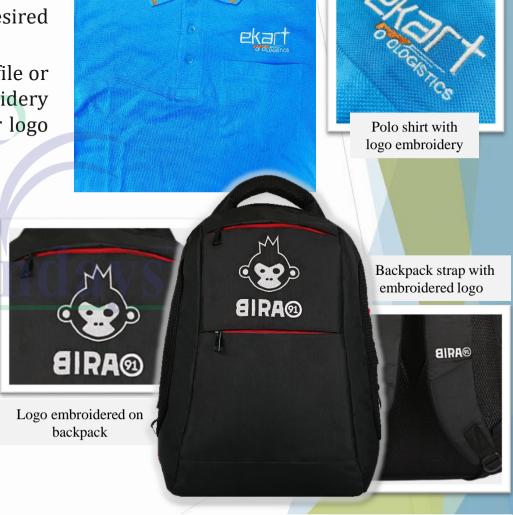

# **EMBROIDERY**

### What is Embroidery?

Embroidery refers to stitching your design or logo into the fabric using an industrial embroidery machine. The desired design is sewn onto the fabric.

Your design or logo is first redrawn into a stitched design file or digitised on the computer. This enables our embroidery machine to read the digitised file and stitch the design or logo onto the fabric.

## **Applications:**

 All types of fabrics. Products like shirts, polo shirts, jackets, caps etc