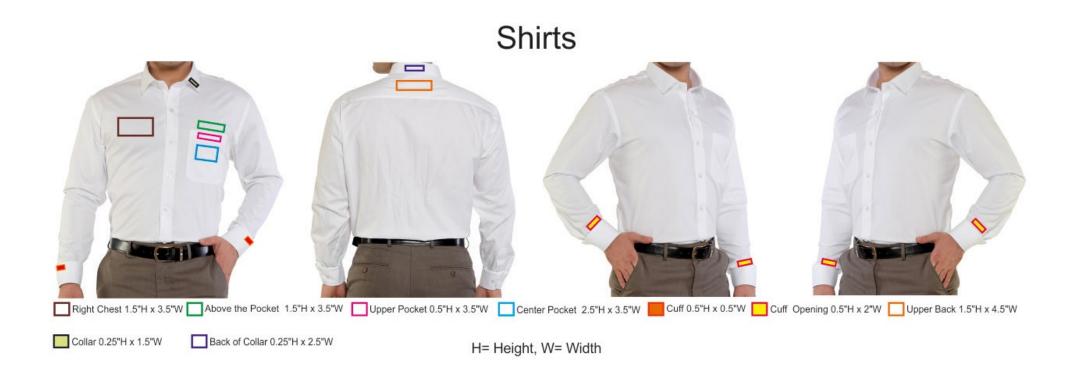

# Branding Option On A High Neck Jacket



H= Height, W= Width

# Branding Option On A Hoodie with a full zipper

## Hoodie with Zipper



H= Height, W= Width

# Branding Option On a Hoodie

### Hoodie Without Zipper



# Branding Option On A Polyester T-Shirt



Maximum Printable Area for the size specified below:

S - 26"H x 19"W / M - 27"H x 20"W / L - 28"H x 21"W / XL - 29"H x 22"W / XXL - 30"H x 23"W / XXXL - 31"H x 24"W

# **Branding Option On A Shirt**



# Branding Option On A Sweatshirt

#### Round Neck Sweat Shirt



# Branding Option On A Sweatshirt

# Round Neck T-Shirt | Vertical Print 16'H x 5'W | Chest 13'H x 14'W | Left Pocket Position 2.5'H x 4.5'W | Right Pocket Position 2.5'H x 4.5'W | Back 14'H x 15'W | Bellow the Ribs 2.5'H x 4.5'W | Right Sleeve 3'H x 4'W | Left Sleeve 3'H x 4'W | L

H= Height, W= Width

# Branding Options On A Collar T-Shirt

Polo Shirt