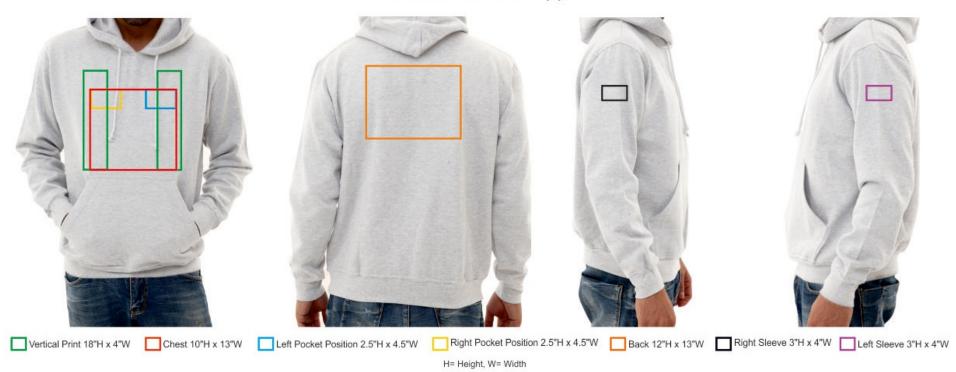

# Branding Option On A High Neck Jacket



H= Height, W= Width

# Branding Option On A Hoodie with a full zipper

## Hoodie with Zipper



H= Height, W= Width

# Branding Option On a Hoodie

### Hoodie Without Zipper



# Branding Option On A Polyester T-Shirt



Maximum Printable Area for the size specified below:

S - 26"H x 19"W / M - 27"H x 20"W / L - 28"H x 21"W / XL - 29"H x 22"W / XXL - 30"H x 23"W / XXXL - 31"H x 24"W

# **Branding Option On A Shirt**



# Branding Option On A Sweatshirt

#### Round Neck Sweat Shirt



# Branding Option On A Sweatshirt

# Round Neck T-Shirt | Vertical Print 16'H x 5'W | Chest 13'H x 14'W | Left Pocket Position 2.5'H x 4.5'W | Right Pocket Position 2.5'H x 4.5'W | Back 14'H x 15'W | Bellow the Ribs 2.5'H x 4.5'W | Right Sleeve 3'H x 4'W | Left Sleeve 3'H x 4'W | L

H= Height, W= Width

# Branding Options On A Collar T-Shirt

Polo Shirt