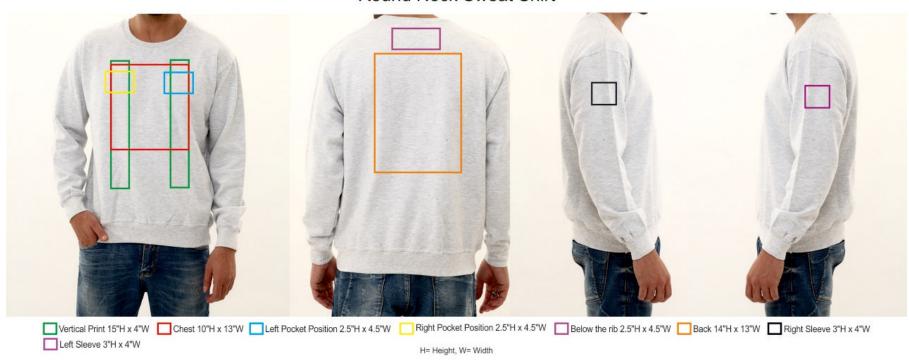

# Branding Option On A High Neck Jacket



H= Height, W= Width

# Branding Option On A Hoodie with a full zipper

## Hoodie with Zipper



H= Height, W= Width

# Branding Option On a Hoodie

### Hoodie Without Zipper



# Branding Option On A Polyester T-Shirt



Maximum Printable Area for the size specified below:

S - 26"H x 19"W / M - 27"H x 20"W / L - 28"H x 21"W / XL - 29"H x 22"W / XXL - 30"H x 23"W / XXXL - 31"H x 24"W

# **Branding Option On A Shirt**



# Branding Option On A Sweatshirt

#### Round Neck Sweat Shirt



# Branding Option On A Sweatshirt

# Round Neck T-Shirt | Vertical Print 16'H x 5'W | Chest 13'H x 14'W | Left Pocket Position 2.5'H x 4.5'W | Right Pocket Position 2.5'H x 4.5'W | Back 14'H x 15'W | Bellow the Ribs 2.5'H x 4.5'W | Right Sleeve 3'H x 4'W | Left Sleeve 3'H x 4'W | L

H= Height, W= Width

# Branding Options On A Collar T-Shirt

Polo Shirt