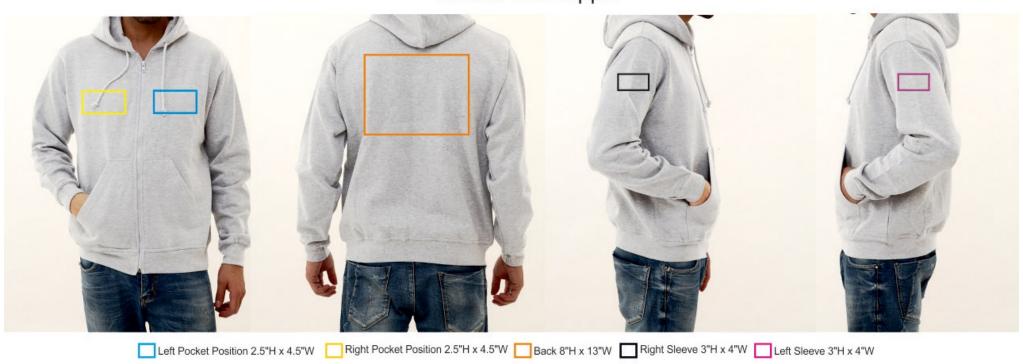

# Branding Option On A Hoodie with a full zipper

## Hoodie with Zipper

H= Height, W= Width