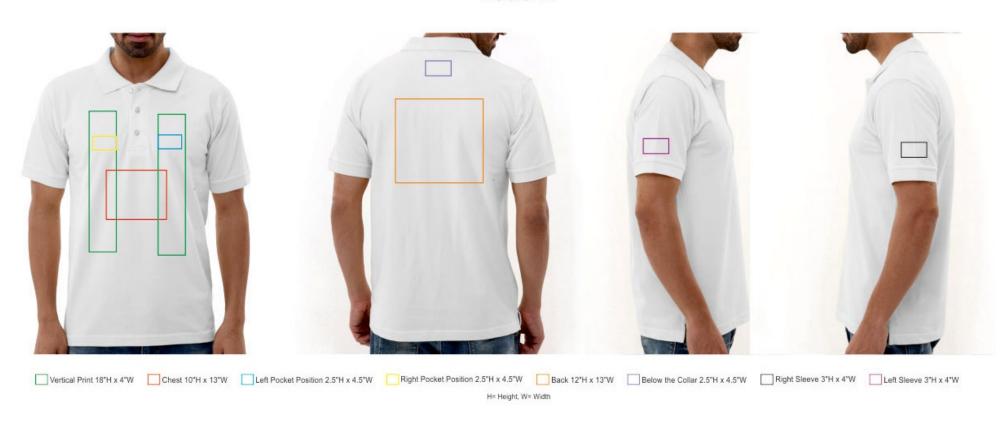

die with a full zipper

## Hoodie with Zipper



H= Height, W= Width

# Branding Option On a Hoodie

### Hoodie Without Zipper



# Branding Option On A Polyester T-Shirt



Maximum Printable Area for the size specified below:

S - 26"H x 19"W / M - 27"H x 20"W / L - 28"H x 21"W / XL - 29"H x 22"W / XXL - 30"H x 23"W / XXXL - 31"H x 24"W

# **Branding Option On A Shirt**



# Branding Option On A Sweatshirt

#### Round Neck Sweat Shirt



# Branding Option On A Sweatshirt

# Round Neck T-Shirt | Vertical Print 16'H x 5'W | Chest 13'H x 14'W | Left Pocket Position 2.5'H x 4.5'W | Right Pocket Position 2.5'H x 4.5'W | Back 14'H x 15'W | Bellow the Ribs 2.5'H x 4.5'W | Right Sleeve 3'H x 4'W | Left Sleeve 3'H x 4'W | L

H= Height, W= Width

# Branding Options On A Collar T-Shirt

Polo Shirt