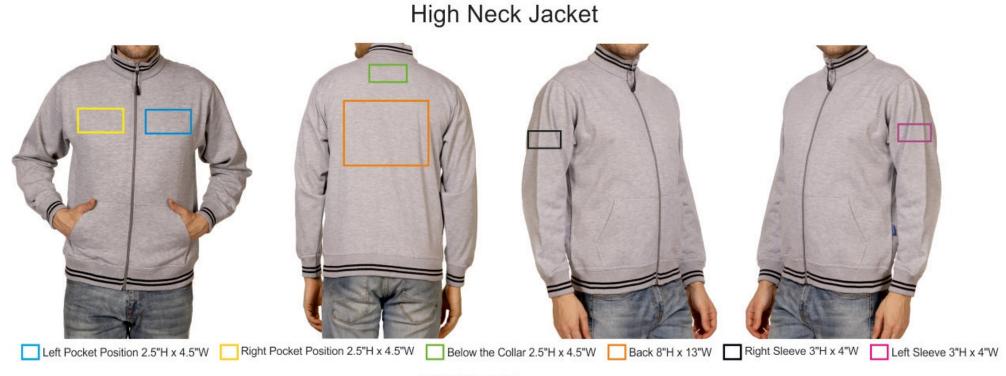

# Branding Option On A High Neck Jacket



H= Height, W= Width

# Branding Option On A Hoodie with a full zipper

## Hoodie with Zipper



H= Height, W= Width

# Branding Option On a Hoodie

### Hoodie Without Zipper



# Branding Option On A Polyester T-Shirt



Maximum Printable Area for the size specified below:

S - 26"H x 19"W / M - 27"H x 20"W / L - 28"H x 21"W / XL - 29"H x 22"W / XXL - 30"H x 23"W / XXXL - 31"H x 24"W

# **Branding Option On A Shirt**



# Branding Option On A Sweatshirt

#### Round Neck Sweat Shirt



# Branding Option On A Sweatshirt

# Round Neck T-Shirt | Vertical Print 16'H x 5'W | Chest 13'H x 14'W | Left Pocket Position 2.5'H x 4.5'W | Right Pocket Position 2.5'H x 4.5'W | Back 14'H x 15'W | Bellow the Ribs 2.5'H x 4.5'W | Right Sleeve 3'H x 4'W | Left Sleeve 3'H x 4'W | L

H= Height, W= Width

# B